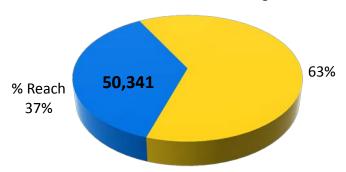

Tap into the spending power of the WAAA-FM listener with a message on WAAA-FM today!

\$1.0 Billion Annually

\$84.2 Million Monthly

\$19.4 Million Weekly

\$2.8 Million Daily

WAAA-FM reaches nearly two out of five (37%) of all Adults 18-49 in the metro who have visited a Mexican restaurant for lunch in the past month. That's 50,341 of your target Adults 18-49.