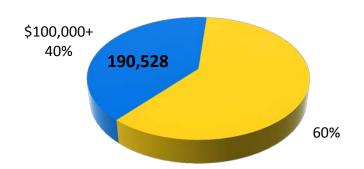

Two out of five (40%) of WAAA-FM's Adult 25-54 listeners have annual household incomes over \$100,000. That's 190,528 of WAAA-FM's Adult 25-54 listeners!

Annual Household Income \$100,000+ WAAA-FM Adults 25-54 Cume Composition/Persons