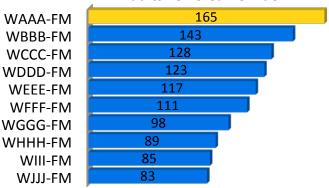

## Cume Adults 25-54 Mon-Sun 6A-12Mid

| WAAA-FM | 380,600                                |   |
|---------|----------------------------------------|---|
|         | WAAA-FM's Listeners Who Don't Tune to: |   |
| WBBB-FM | 218,200                                |   |
| WCCC-FM | 234,100                                |   |
| WDDD-FM | 238,400                                |   |
| WEEE-FM | 238,700                                | _ |
| WFFF-FM | 246,900                                |   |
| WGGG-FM | 257,700                                |   |
| WHHH-FM | 257,700                                |   |
| WIII-FM | 277,200                                |   |
| WJJJ-FM | 281,300                                |   |
| WKKK-FM | 285,000                                |   |
| WLLL-FM | 285,000                                |   |