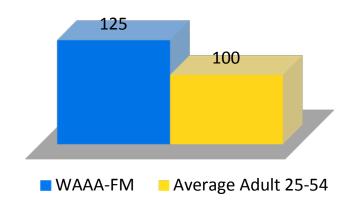

And, WAAA-FM's Adult 25-54 listeners are 25% more likely than the market average to have an annual household income of \$75,000 or more.